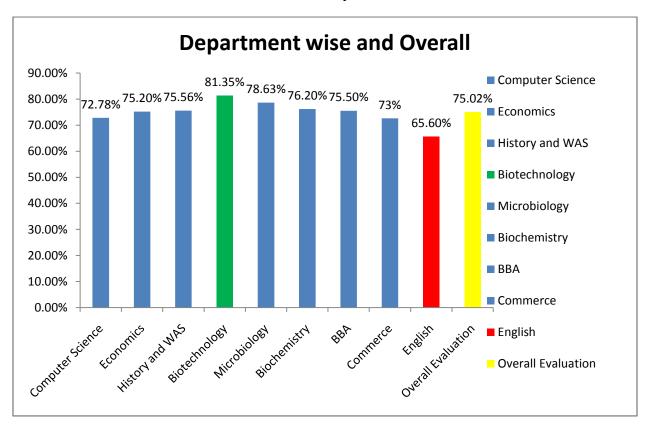

the college council.

Subsequently, the college council thoroughly deliberated on the issue and collectively decided to

escalate it to the Academic Council, University of Calicut. The Academic Council, in turn, will

address and further discuss the matter with the respective Board of Studies through its appointed

members.

This proactive approach demonstrates the college's commitment to addressing curriculum

concerns in a collaborative manner, involving key stakeholders to ensure a comprehensive and

well-structured academic experience. Further updates will be communicated as the discussion

progresses through the Academic Council and the Board of Studies.

#### EMEA COLLEGE OF ARTS AND SCIENCE, KONDOTTY

#### **Action Taken Report (ATR)**

Curriculum Feedback Analysis-Alumni- 2022-23



Source: Curriculum Feedback Data 2022-23

#### **Action Taken Report**

In response to the curriculum feedback from alumni, where the overall score stands at 3.75 out of 5, with the English department alumni providing the lowest score of 3.28 out of 5, the Internal Quality Assurance Cell (IQAC) decided to present this report to the college council for discussion and policy action.

After thorough deliberations in the college council, it was decided to raise the matter to the Academic Council of the English, University of Calicut. The college council has authorized Mr. Roy. P. P, the Head of the English department, to communicate and discuss the grievances with the Academic Council and members of the Board of Studies at the University of Calicut.

This proactive step underscores the commi