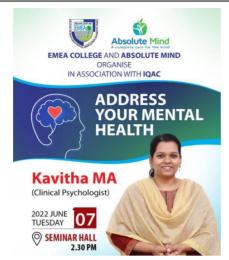

ADDRESS YOUR MENTAL HEALTH on June 7 2022. Ms Kavitha M A was the invited resource person. The session was held in Seminar Hall at 2.30 P.M. The programme was coordinated by Ms N. K. Zaheera Banu. The welcome speech was delivered by Ms Fathima Anan. Ms Kavitha interacted and explained the importance of addressing one's mental health in the present scenario. A brief outlook on various mental health problems faced by students was given. With the active participation of students, different modes for addressing mental health issues were discussed and the resource person encouraged students to open up during similar discussions. The session was concluded with a vote of thanks from Ms Nadha Maryam. In overall, the talk was fruitful and gained positive feedback. Around 80 students were present.





#### **Participants**

| Mank                   | Department        | sygnalan