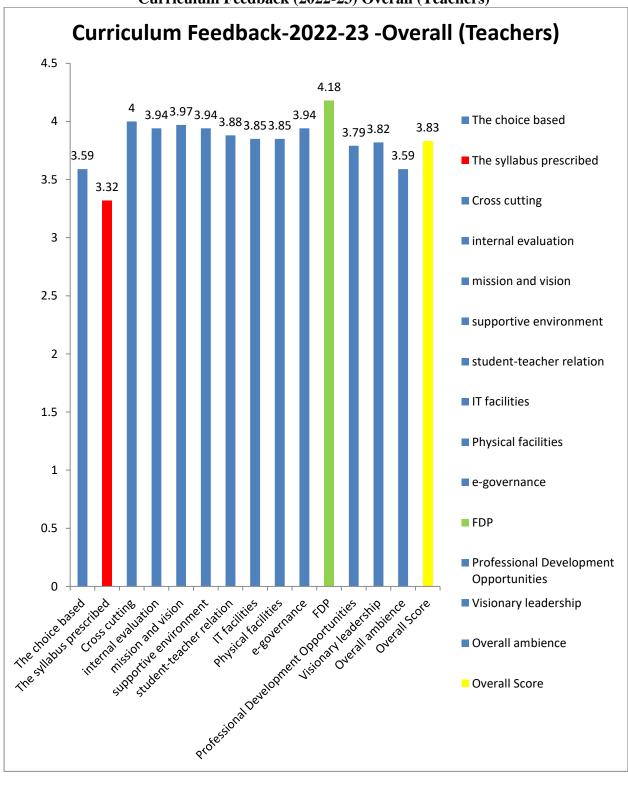

eded attention in the college council for discussion and policy action.

Following deliberations in the college council, it was decided to escalate the matter to the Academic Council of BVoc. The college council has further endorsed Mr.Moideen Shafeeq.A, Coordinator of the

BVoc programmes, to communicate and discuss the grievances with the Academic Council and members of the Board of Studies at the University of Calicut.

This strategic approach reflects the commitment of the college to address student concerns and collaboratively engage with relevant academic bodies to implement necessary policy actions, ensuring an enhanced curriculum experience for BVoc students.

### EMEA College of Arts and Science, Kondotty Action Taken Report (ATR) Curriculum Feedback (2022-23) Overall (Teachers)



**Action Taken Report (ATR)** 

**Subject:** Restructuring of Syllabus

Following the feedback received from teachers on the curriculum, with a minimum score of 3.32

out of 5 on the statement "the syllabus prescribed for the program is well organized and

structured," the Internal Quality Assurance Cell (IQAC) recommended to discuss the matter in

the college council.

Subsequently, the college council thoroughly deliberated on the issue and collectively decided to

escalate it to the Academic Council, University of Calicut. The Academic Council, in turn, will

address and further discuss the matter with the respective Board of Studies through its appointed

members.

This proactive approach demonstrates the college's commitment to addressing curriculum

concerns in a collaborative mann