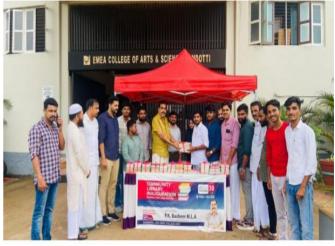

Activities to promote ICT enabled teaching and learning

| GT NO | T TOTAL OF A CONTESTANTO                                                                     |  |  |  |  |
|-------|----------------------------------------------------------------------------------------------|--|--|--|--|
| SL NO | LIST OF ACTIVITIES                                                                           |  |  |  |  |
| 1     | The Digital and Professional Skills Enhancement Training Series "Digital Skills for          |  |  |  |  |
|       | Teachers (EMBASE)                                                                            |  |  |  |  |
|       |                                                                                              |  |  |  |  |
|       | The Digital and Professional Skills Enhancement Training Series, specifically focusing on    |  |  |  |  |
|       | "Digital Skills for Teachers (EMBASE)" was Jointly organized by Internal Quality             |  |  |  |  |
|       | Assurance Cell & Centre for Digital and Technological Advancement on 15 September            |  |  |  |  |
|       | 2022, from 2:30 PM to 3:30 PM at the Seminar Hall of EMEA College. The primary               |  |  |  |  |
|       | objective of this training series was to empower teachers with the essential digital skills  |  |  |  |  |
|       | needed to navigate the modern educational landscape effectively. The session featured Mr.    |  |  |  |  |
|       | Firoz K A, the CEO of Embase Pro Suit Private Limited, was the resource speaker. He          |  |  |  |  |
|       | shared valuable insights and practical knowledge on leveraging digital tools and             |  |  |  |  |
|       | technologies for educational enhancement. The training series equipped the 81                |  |  |  |  |
|       | participating facilities with the latest advancements in digital education, enabling them to |  |  |  |  |
|       | integrate innovative teaching methods into their curriculum and fostering a collaborative    |  |  |  |  |
|       | learning environment.                                                                        |  |  |  |  |

#### **Participants (Attached PDF)**

Karipur, Kerala, India

15/09/22 03:02 PM GMT +05:30

EMEA: Training Programme

Lat 11.134122° Long 75.94281°

4WMV+M5F, Padinharathara, Karipur, Kerala 673647, India