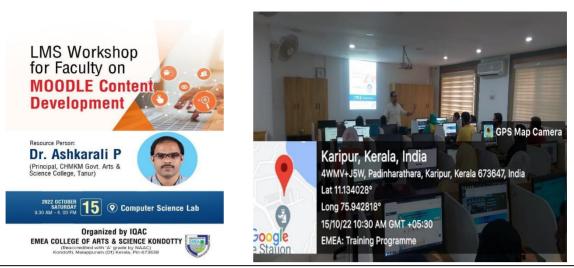

#### 3 A Training Series on "Empowering the Faculty"

A training series on "Empowering the Faculty", was organized by the Internal Quality Assurance Cell (IQAC) on Wednesday, November 30, 2022, at the AVT Hall. The primary objective of this training series was to enhance the professional development of faculty members, providing them with valuable insights and skills to excel in their roles. The resource speaker of the programme was Dr. Narayanan K, Professor and Chair of the School of Science and Mathematics at the College of Charleston, USA. The program commenced with a warm welcome by Mr. Abdul Razaque, the IQAC Coordinator, followed by a presidential address from Lt. Abdul Rasheed P, the Principal of the College. Dr. Shalina Beegam, Associate Professor in Chemistry at Farook College, extended felicitations to the participants, highlighting the collaborative spirit of the academic community. The keynote address was delivered by Dr. Narayanan K, gave a detailed training to enrich the participants for understanding the contemporary teaching methodologies and encouraging them to incorporate diverse and innovative approaches into their teaching methodologies. The event concluded with a vote of thanks from Haulath K, the Joint Coordinator of IQAC, expressing gratitude to all participants and the resource person for their contributions to the success of the training series. The programme demonstrated fostering a culture of continuous learning and professional growth among the faculty members.