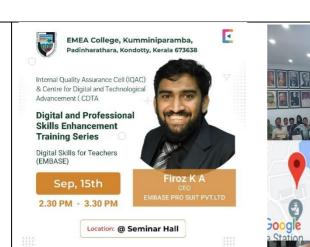

#### 2 LMS Workshop for Faculty on MOODLE Contents Development

The LMS Workshop for Faculty on MOODLE Contents Development was organized by the Internal Quality Assurance Cell (IQAC), on 15,October 2022, at the Computer Science lab of the college from 9:30 am to 4:30 pm. The primary objective of the workshop was to enhance the faculty's proficiency in utilizing Learning Management Systems (LMS) with a specific focus on MOODLE content development. Dr. Ashkarali P, the Principal of CHMKM Govt. Arts and Science College, Tanur, served as the resource person for the program. Dr. Ashkarali P, shared valuable insights and practical strategies for optimizing the use of MOODLE as a platform for educational content delivery. The workshop facilitated hands-on training sessions in the Computer Science lab, allowing faculty members to actively participate and apply the acquired skills necessary to create engaging and effective online learning materials.