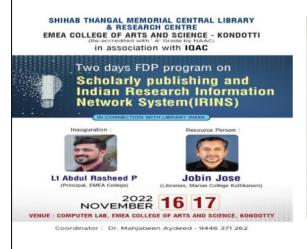

the participants asked different queries and it was immedietly solved by the resource person. After that the discussion extended to different scopus indexed journals, UGC care listed journals and peer reviewed journals. The final section of the program was engaged on the discussion about fake journals or predatory journals. He pointed out with the list of different fake journals and also remembered the audience to be aware of such journals which will have an adverse effect on their career. The session was concluded at 3.30 pm. The valedictory session started soon after the session. Mr. Nisar U, Assistant Professor of History and West Asian Studies proposed the vote of thanks. Most of the participants provided positive feedbacks. The certificates were distributed to all the participants.





**Participants** 

|