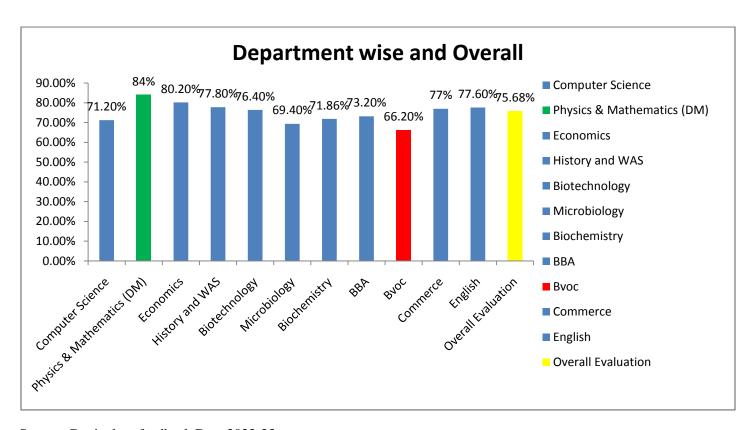

|         |         |                |          |            |          |
|    | The college has visionary leadership at all levels.         | 6       | 18      | 8              | 2        | 0          | 3.823529 |
|    | The overall ambience of the institution is on par with      | 5       | 18      | 5              | 4        | 2          | 3.588235 |
| 14 | international standards.                                    | 5       | 18      | 5              | 4        |            | 3.388235 |
|    | Total Teachers: 34. Total Score: 3.83.                      |         |         | <b>-</b> 6 665 | ,        |            |          |

#### EMEA COLLEGE OF ARTS AND SCIENCE, KONDOTTY

#### **Action Taken Report (ATR)**

#### Curriculum Feedback Analysis-Students 2022-23



Source: Curriculum feedback Data 2022-23

#### Action Taken Report (ATR)

Subject: Curriculum Restructuring of BVoc Programmes.

In response to the curriculum feedback from students, where the overall score stands at 3.78 out of 5, with the BVoc department registering the lowest score of 3.31 out of 5, the Internal Quality Assurance Cell (IQAC) determined that this report needed attention in the college council for discussion and policy action.

Following deliberations in the college council, it was decided to escalate the matter to the Academic Council of BVoc. The college council has further endorsed Mr.Moideen Shafeeq.A, Coordinator of the

BVoc programmes, to communicate and discuss the grievances with the Academic Council and members of the Board of Studies at the University of Cali